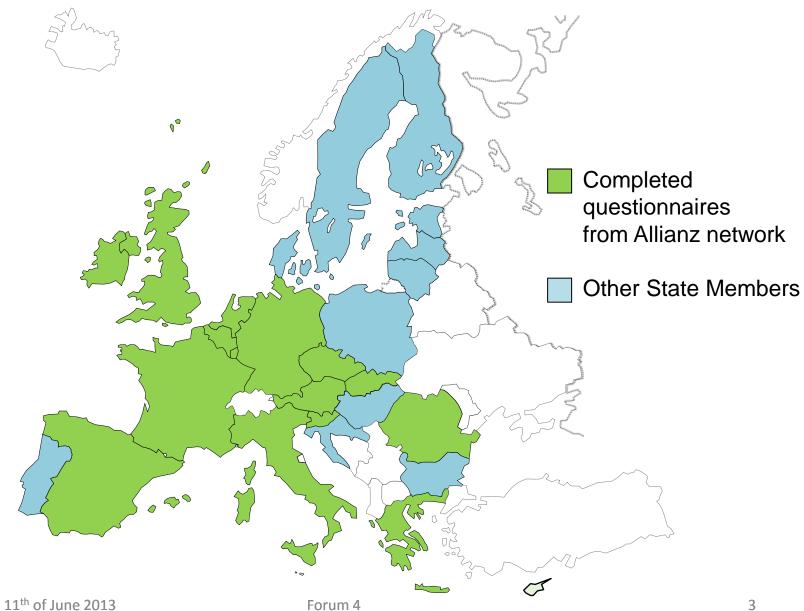

## <u>Information</u> is gathered through three different channels:

- Insurance Europe

- Allianz network

- Hannover Re network and meetings

#### QUESTIONNAIRES FEEDBACK

### Update of the mapping

- significant modifications indicated:
- Austria
- Netherlands
- Bulgaria
- Slovenia
- Hungary
- Greece
- minor modifications indicated:
- Romania
- Luxembourg
- Germany
- France
- Cyprus

- no modification indicated : other countries